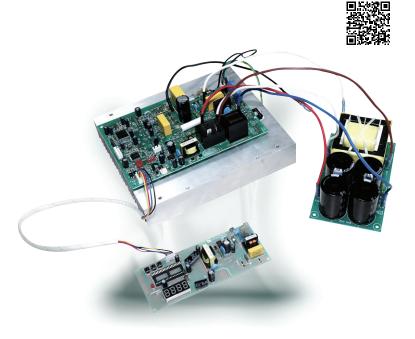

## SANHUA Standard inverter compressor controller

## FEATURES

- APPLICABLE FOR UNITS OF 1HP TO 5HP AND FOR MITSUBISHI, SANYO, TCC, GMCC, HITACHI, HIGHLY, PANASONIC, ETC.
- PCB ASSEMBLY WITHOUT C-BOX, OPTIONAL FOR HEATSINK PROVIDED OR HEATSINK OUTSOURCED BY CUSTOMERS THEMSELVES.
- OPTIONAL FOR EXTERNAL HIGH FREQUENCY REACTOR AND BIG ELECTROLYTIC CAPACITOR PROVIDED OR OUTSOURCED BY CUSTOMERS THEMSELVES.
- OPTIONAL DC12V FAN, WHICH CAN AUTOMATICALLY CONTROL TEMPERATURE ACCORDING TO TEMPERATURE OF HEATSINK.
- USE FAIRCHILD 20A,30A IPM AND MITSUBISHI 50 AIPM
- USE ISOLATED OPTICAL COUPLING ASYNCHRONOUS COMMUNICATION
- HAVE A COMMUNICATING DEBUGGING BOARD.
- USE ISOLATED OPTICAL COUPLING ASYNCHRONOUS COMMUNICATION
- PHASE CURRENT PROTECTION, AC BUSBAR VOLTAGE PROTECTION, HEATSINK OVERHEAT PROTECTION, ETC.